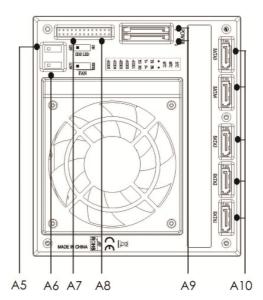

### indication

● A5 = HDD LED switch (for SAS controller)

- A6 = Switch for fan
  - High (3000rpm)/Low (2400rpm)
- A7 = External signal pin slot
- ◆ A8 = Temperature alert jumper (55°C/60°C/65°C)
- A9 = 15pin SATA power connector
- A10 = SATA data signal connector