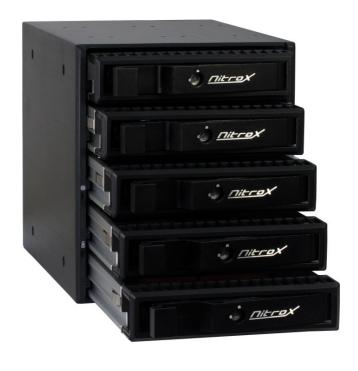

### **Specifications**

| Required Space             | 3x 5.25"-Bay                                                               |  |
|----------------------------|----------------------------------------------------------------------------|--|
| HDD Connectors             | 5x S-ATA or SAS                                                            |  |
| HDD Size                   | Standard 3.5"                                                              |  |
|                            | 2.5"                                                                       |  |
| Interface                  | SAS or S-ATA I, II, III                                                    |  |
| Controller Connectors      | 5x S-ATA                                                                   |  |
| Max. Data Transfer Rate    | 6Gbit/s                                                                    |  |
| Hot Swap                   | •                                                                          |  |
| Plug&Play                  | •                                                                          |  |
| Fan                        | 1x 80mm                                                                    |  |
| LED                        | 1x Fan Status                                                              |  |
|                            | 1x Temperature Status                                                      |  |
|                            | 5x HDD Access                                                              |  |
| Switch                     | Fan Speed                                                                  |  |
|                            | HDD LED                                                                    |  |
|                            | Temperature alert jumper                                                   |  |
| Power Supply               | 2x 15pin S-ATA                                                             |  |
| Material                   | Aluminum & Plastic                                                         |  |
| Case Dimensions (H/W/D)    | 145/125/210mm                                                              |  |
| Package Dimensions (H/W/D) | 165/254/180mm                                                              |  |
| Weight (net)               | 1.82Kg                                                                     |  |
| Weight (gross)             | 2.07Kg                                                                     |  |
| Packing Units (VE/VPE)     | 1/6                                                                        |  |
| Guarantee and Warranty     | 24 Months Warranty                                                         |  |
| Article Number             | 88887089                                                                   |  |
| EAN-Code                   | 4260133125780                                                              |  |
| Scope of Delivery          | Screw Set                                                                  |  |
| Fastures                   | Keys                                                                       |  |
| Features                   | Two separately adjustable fan speeds                                       |  |
|                            | Overheating alarm adjustable<br>Spring-suspended bays to reduce vibrations |  |
|                            | Lockable trays                                                             |  |
|                            | Fan sensor                                                                 |  |
|                            | rail sellsul                                                               |  |
| • = existing               |                                                                            |  |
| - = non existing           |                                                                            |  |
|                            |                                                                            |  |