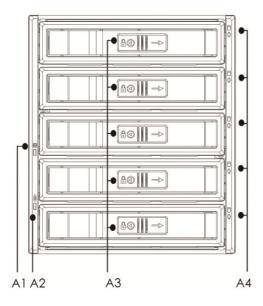

## VT-315

- A1 = FAN LED
  - (Normal: Green Error: Red)
- A2 = Temperature LED

  (Normal: Green Error: Red)
- A3 = Lockable Tray
- A4 = Power & HDD access LED