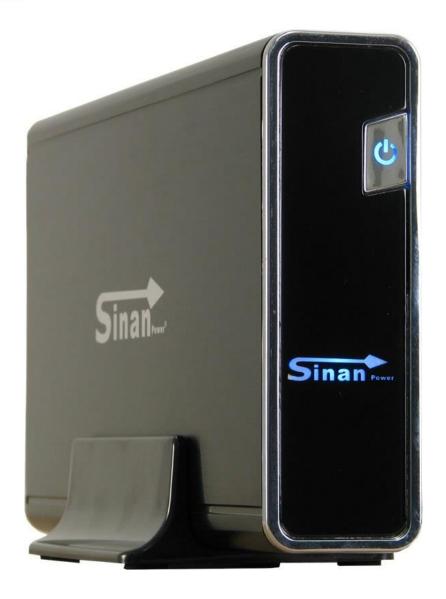

### X-35 High Speed

Speed and design are the main features of the **X-35 High Speed**. Equipped with a state-of-the-art USB 3.0 connector this case can achieve a data transfer rate up to 5Gbit/s.

Besides speed the **X-35** attracts through its noble matt-black aluminium surface. Additionally the SinanPower-lettering and the power button which are both blue illuminated gives this case a modern look.

# X-35 High Speed