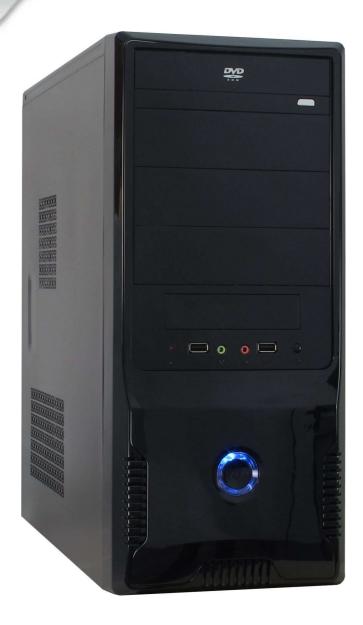

#### JY-235 Weasel – An Economic case with a fresh design

Designed in high-glossy black with matt black inlets and a blue illuminated collar around the power button gives the case a very modern look.

Thumbscrews at both side panels allows an easy access to the interior. In addition, the USB and Audio connectors are placed in the middle of the front panel to allow an easy use of external devices. The possibility to mount optional fans at the back and front, keeps your hardware cool.

## JY-235 Weasel

**Specifications** Motherboard ATX, µATX **Drive Bays** 5.25" external: 4 3.5" external: 1 3.5" internal: 4 Front Connectors USB: 2 Microphone: 1 Headphone: Front: 1x 80 or 120mm Cooling System Rear: 1x 80 or 92mm **Packing Units** Shipping Unit: 1 Piece Pallet: 28 Pieces Guarantee and Warranty Case 24 Months Warranty PSU 24 Months Guarantee Article Number 88881100 4260133122666 EAN-Code Scope of Delivery Screw Set Speaker Features Reset button Blue illuminated LED Power button 1x Drive door Side panels attached with thumbscrews USB and Audio connectors as block connector HD Audio/AC-97 compatible