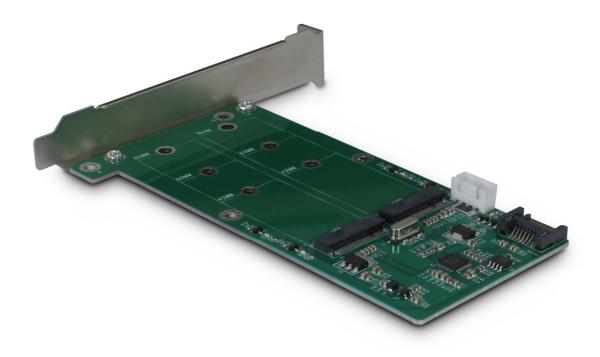

## **Argus KT022A – Adapter for M.2 SATA drives**

The KT022A adapter enables connecting two M.2 SSDs (42/ 60/ 80mm) to any SATA port inside a computer. Because of the inbuilt expander-chip you only need 1 SATA port for both SSDs. Just fix the M.2 SSDs on the adapter and mount it in a free slot. The connection between board and computer is made by SATA data/ power. The scope of delivery includes mounting screws as well as a small screwdriver.

- ✓ Expander-Chip (only 1 SATA port needed)
- ✓ Included Low-Profile slot bracket
- ✓ SATA III Standard
- √ Fast data transfer