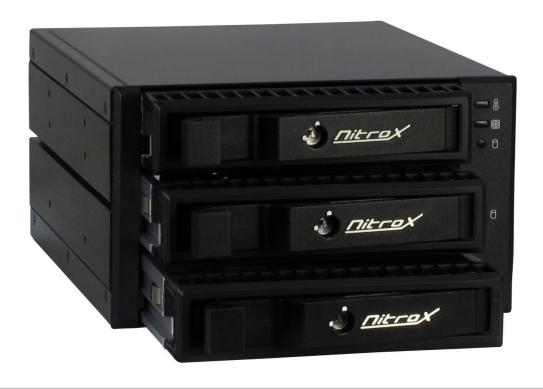

## VT-213

## **Specifications**

| Required Space             | 2x 5.25"-Bay                               |  |  |
|----------------------------|--------------------------------------------|--|--|
| HDD Connectors             | 3x S-ATA or SAS                            |  |  |
| HDD Size                   | Standard 3.5"                              |  |  |
|                            | 2.5"                                       |  |  |
| Interface                  | SAS or S-ATA I, II, III                    |  |  |
| Controller Connectors      | 3x S-ATA                                   |  |  |
| Max. Data Transfer Rate    | 6Gbit/s                                    |  |  |
| Hot Swap                   | • • • • • • • • • • • • • • • • • • •      |  |  |
| Plug&Play                  | •                                          |  |  |
| Fan                        | 1x 70mm                                    |  |  |
| LED                        | 1x Fan Status                              |  |  |
|                            | 1x Temperature Status                      |  |  |
|                            | 3x HDD Access                              |  |  |
| Switch                     | Fan Speed                                  |  |  |
|                            | HDD LED                                    |  |  |
|                            | Temperature alert jumper                   |  |  |
| Power Supply               | 2x 15pin S-ATA                             |  |  |
| Material                   | Aluminum & Plastic                         |  |  |
| Case Dimensions (H/W/D)    | 85/145/208mm                               |  |  |
| Package Dimensions (H/W/D) | 124/254/180mm                              |  |  |
| Weight (net)               | 1.11Kg                                     |  |  |
| Weight (gross)             | 1.33Kg                                     |  |  |
| Packing Units (VE/VPE)     | 1/8                                        |  |  |
| Guarantee and Warranty     | 24 Months Warranty                         |  |  |
| Article Number             | 88887087                                   |  |  |
| EAN-Code                   | 4260133125766                              |  |  |
| Scope of Delivery          | Screw Set                                  |  |  |
|                            | Keys                                       |  |  |
| Features                   | Two separately adjustable fan speeds       |  |  |
|                            | Overheating alarm adjustable               |  |  |
|                            | Spring-suspended bays to reduce vibrations |  |  |
|                            | Lockable trays                             |  |  |
|                            | Fan sensor                                 |  |  |