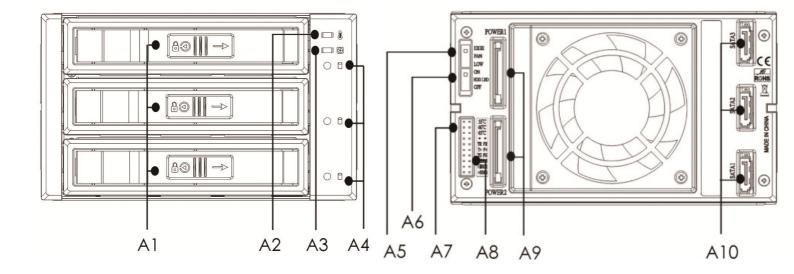

## VT-213

- A1 = Lockable Tray
- A2 = Temperature LED

  (Normal: Green & Error : Red)
- A3 = FAN LED
  - (Normal: Green & Error: Red)

- A4 = Power & HDD access LED
  - indication
- A5 = Switch for fan

- A6= HDD LED switch (for SAS controller)
- A7=Temperature alert jumper (55°C/60°C/65°C)
- A8 =External signal pin slot
- A9 =15pin SATA power connector
- A10 = SATA data signal connector

| LED      |        | <b>A</b> 4 |        |
|----------|--------|------------|--------|
| Status   | HDD in | HDD access | A6 OFF |
| Colour   | Green  | Orange     | Green  |
| Blinking | Х      | 0          | Х      |

[\*If the HDD LED switch for the SAS controller (A-3) is in the position OFF, the HDD access is switched off. In this case the LED shines blue, which means that the device is switched on but has no blinking access signal.]