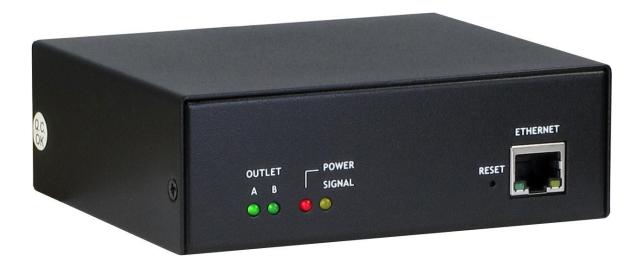

#### **PDU ST-1021**

The **PDU ST-1021** is a switchable power board, which can be operated through web interface and SNMP.

The two outputs can be individually switched on and off through web interface.

### **Specifications**

| Connectors             | Power in (C14): 1                                   |
|------------------------|-----------------------------------------------------|
|                        | Power out (C13): 2                                  |
| Frontal Connectors     | RJ45 Lan                                            |
| Loudspeaker            | 1x Alarm                                            |
| LED / LED Display      | Power                                               |
|                        | Lan                                                 |
| Materials              | 1.2mm Steel                                         |
| Packing Unit           | Shipping Unit: 1 piece                              |
| Guarantee and Warranty | 24 Months Warranty                                  |
| Artikelnummer          | 88887075                                            |
| EAN-Code               | 4260133125339                                       |
| Scope of Delivery      | Connection Cable C13/C14 (2m)                       |
|                        | "PDU Utility", German and English User Manual on CD |
| Features               | Web Interface                                       |
|                        | http, HTTPS, SNMP, DHCP, UDP                        |
|                        | Adjustable Alarm Function                           |
|                        | -                                                   |