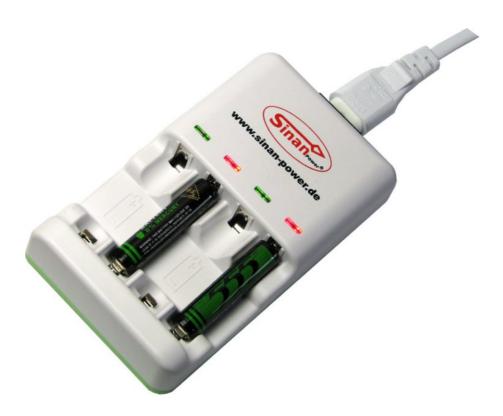

## SinanPower Battery-Charger CT-515

This innovative battery-charger enables you to make further use of your old and used primary batteries. Up until now it was only possible to reload storage batteries but this device has the ability to do the same with normal alkaline- and NiMH-batteries.

Thanks to a patented method now primary batteries can be recharged not only once but depending on quality and age multiple times.

During the reloading process this device controls automatically the exact charge and can shut down every charging jack individually after the task. And if an error or a malfunction should appear an integrated emergency shut down device comes into action.

Buying less primary batteries helps to preserve the environment. Buying less storage batteries helps to save your money. A clever idea - from SinanPower

| Compatible with                                         | Alkali-, NiHm-, Rechargeable Batterie                                                                |
|---------------------------------------------------------|------------------------------------------------------------------------------------------------------|
| Size                                                    | ΑΑ, ΑΑ/                                                                                              |
| Input                                                   | ~AC 100V-240V 50/60Hz 6V                                                                             |
| Output                                                  | DC 1.7V 350mA x4                                                                                     |
| Fuse                                                    | T1A/250Va                                                                                            |
| Automatic Shut Down                                     | After 4 Hour                                                                                         |
|                                                         | After the Charging                                                                                   |
|                                                         | If the Batteries are Defec                                                                           |
| Material                                                | Overheating<br>Plasti                                                                                |
|                                                         |                                                                                                      |
| Device Dimensions (H/W/D)<br>Package Dimensions (H/W/D) | 116/67/29mn<br>227/140/58mn                                                                          |
| Weight (net)                                            | 1600                                                                                                 |
| Weight (gross)                                          | 260                                                                                                  |
| Packing Units (VE/VPE)                                  | 1/6                                                                                                  |
| Guarantee and Warranty                                  | 24 Months Warrant                                                                                    |
| Article Number                                          | 8888511                                                                                              |
| EAN-Code                                                | 4260133122370                                                                                        |
| Scope of Delivery                                       | Power Core                                                                                           |
| . ,                                                     | Storage Box for 4x Mignon (AA) Batterie                                                              |
|                                                         | Storage Box for 4x Micro (AAA) Batterie                                                              |
|                                                         | Detailed Manua                                                                                       |
| Factoria                                                | (German & English                                                                                    |
| Features                                                | Individual fuse for every charging jac                                                               |
|                                                         | Secured against wrong polarity of the batter<br>Charges up to four batteries simultaneous and severa |
|                                                         | Microprocessor controls charging                                                                     |
|                                                         | EDs informs about charging/State of charge/Charging erro                                             |