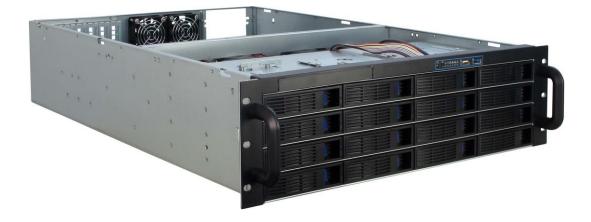

## IPC 3U-3316L

The **IPC 3U-3316L** is the ideal case for a small and cheap server solution. With its excellent quality and finish, Inter-Tech established the basis for a very variable case.

The **IPC 3U-3316L** offers the possibility to install sixteen 2.5" or 3.5" Hot-Swap HDDs, one Slim DVD external and two internal 2.5" HDDs. The **IPC 3U-3316L** has six fans included, from which four 80mm fans are mounted directly at the back of the drive brackets. Another two 60mm fans are mounted at the back and ensure a reliable and optimal cooling.

## **IPC 3U-3316L**

Inter-Tech Elektronik Handels GmbH

| pecifications          |                                                                                                                                                  |
|------------------------|--------------------------------------------------------------------------------------------------------------------------------------------------|
| Motherboard            | Mini ITX, µATX, ATX, eATX, SSI EE<br>!.maximal motherboard WxD: 305mm x 345mm, 12 <sup>w</sup> x 13                                              |
| Drive Bays             | 2.5" or 3.5" external Hot-Swap (max. 6G): 1<br>5.25" external:<br>Slim DVD external:<br>3.5" internal:<br>2.5" internal:<br>2.5" internal:       |
| Front connectors       | USB 2.0:                                                                                                                                         |
| Cooling System         | Internal: 4x 80mi<br>(included, Molex connecto<br>Rear: 2x 60mi<br>(included, 3pin connecto                                                      |
| Controls               | Power-Butto<br>Reset-Butto                                                                                                                       |
| LED                    | Powe                                                                                                                                             |
|                        | HDD Activit                                                                                                                                      |
|                        | 3x Network Activit                                                                                                                               |
|                        | Ale                                                                                                                                              |
| Power Supply           | 2HU, 3HU Server Power Supp                                                                                                                       |
| Material               | 1.0-1.2mm Ste                                                                                                                                    |
| Packaging Units        | Shipping Unit: 1 piece<br>Pallet: 15 piece                                                                                                       |
| Guarantee and Warranty | Case 24 Months Warran                                                                                                                            |
| Article Number         | 8888704                                                                                                                                          |
| EAN-Code               | 426013312462                                                                                                                                     |
| Scope of Delivery      | Screw So<br>Adapter for 2HU redundant PS<br>Adapter for 2HU PS<br>Adapter for 2HU PS<br>Angel bracket for diverse PS                             |
|                        | Assembly to                                                                                                                                      |
| Merkmale               | 4x 80mm & 2x 60mm fan include<br>Drive brackets removab<br>USB 2.0 as block connecte                                                             |
|                        | S-ATA/SAS Hot-Swap backplane with SFF-8087 socket<br><sup>1</sup> The backplane is only compatible with a SAS-Controller with SFF-8087 connector |