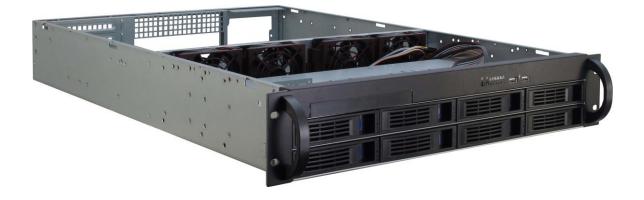

## IPC 2U-2308L

The **IPC 2U-2308L** is the ideal case for a small and cheap server solution. With its excellent quality and finish, Inter-Tech established the basis for a very variable case.

The **IPC 2U-2308L** offers the possibility to install eight 2.5" or 3.5" Hot-Swap HDDs, one Slim DVD external and two internal 2.5" HDDs. The **IPC 2U-2308L** has four 80mm fans, that are mounted directly at the back of the drive brackets and ensure therefore a reliable and optimal cooling. Furthermore, the **IPC 2U-2308L** offers the possibility to replace the back of the case with a Low-Profile back\*, to facilitate the use of low-profile cards.