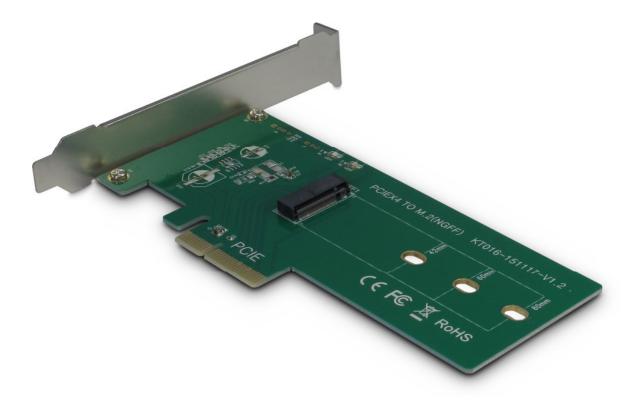

## **Argus KT016 – PCIe Adapter for M.2 PCIe drives**

The KT016 Karte Adapter enables connecting a M.2 PCIe SSD (42/ 60/ 80mm) additionally. The connection between adapter and computer is made by PCIe X4 interface which enables a super-fast data transfer of 32 Gbit/s for the PCIe SSD!

Just fix the SSDs on the adapter and mount it in a free slot. The scope of delivery includes mounting screws as well as a small screwdriver.

- √ Transfer rate up to 32 Gbit/s
- ✓ Included Low-Profile slot bracket
- ✓ SATA III Standard

## **KT016**