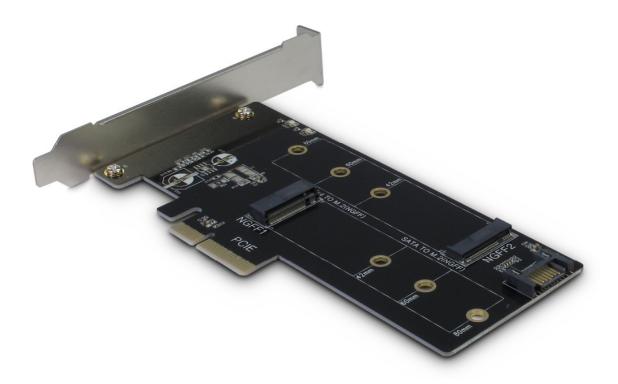

## Argus KT015 - PCIe Adapter for a M.2 PCIe and M.2 SATA drive

The KT015 Adapter enables connecting a M.2 PCIe SSD and a M.2 SATA SSD (42/ 60/ 80mm) additionally. One M.2 SSD is connected by PCIe X4 interface, which enables a super-fast data transfer of 32 Gbit/s. The other M.2 SSD is connected by SATA data cable and enables a transfer rate of up to 6 Gbit/s.

Just fix the SSDs on the adapter and mount it in a free slot. The scope of delivery includes mounting screws as well as a small screwdriver.

- √ Transfer rate up to 32 Gbit/s
- ✓ Included Low-Profile slot bracket
- ✓ SATA III Standard