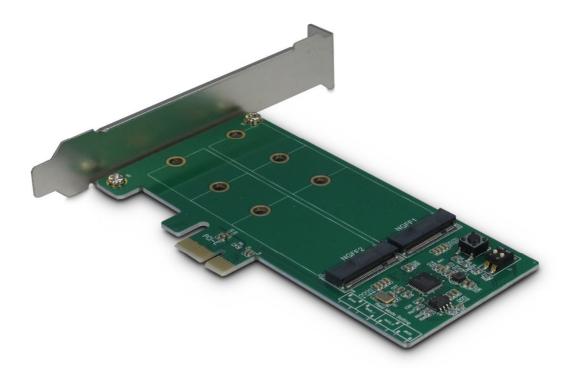

## Argus KCSSD4 – PCIe Adapter for two M.2 SATA drives/Raid

The KCSSD4 PCIe adapter enables connecting two M.2 SSD (42/60/80mm) additionally. The connection between adapter and computer is made by PCIe X1 and offers the option to operate both M.2 SSDs in RAID 0,1 and JBOD mode. Switches for mode settings are based on the board. Driver for Windows 7 and higher are included (Plug & Play).

Just fix the M.2 SSD on the adapter and mount it in a free slot. The scope of delivery includes mounting screws as well as a small screwdriver.

- ✓ RAID 0, 1 und JBOD Mode
- ✓ Included Low-Profile slot bracket
- ✓ SATA III Standard
- ✓ Fast data transfer