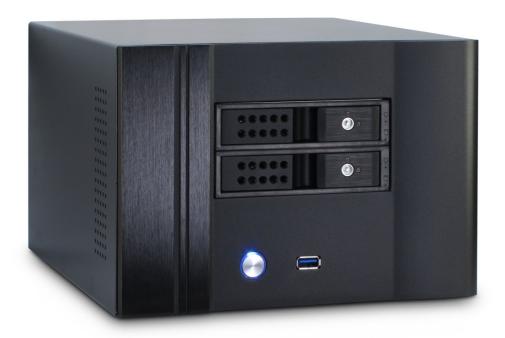

## **IPC SC-4002**

The **IPC SC-4002** is a case built for Mini-ITX Mainboards and has a double Hot-Swap-frame for HDDs. A serial 80mm fan in the back of the case ensures a reliable and optimal cooling

The power supply inside the **IPC SC-4002** is an optional Flex-ATX PSU which is mounted upright in the right part of the case. Also the case offers the option of an additional plug-in card (for example graphic card).

## IPC SC-4002

| <u>pecifications</u>       |                                                                                                                       |
|----------------------------|-----------------------------------------------------------------------------------------------------------------------|
| Motherboard                | Mini-ITX                                                                                                              |
| Drive Bays                 | 2.5" or 3.5" external Hot-Swap (max. 6G): 2<br>2.5" internal: 1                                                       |
| Front Connectors           | USB 3.0: 1                                                                                                            |
| Cooling System             | Rear: 1x 80mm<br>(serial, Molex connector)                                                                            |
| Controls                   | Power-Button                                                                                                          |
| LED                        | Power<br>HDD Activity                                                                                                 |
| Power supply               | Flex-ATX-PSU                                                                                                          |
| Material                   | 1.0mm Steel                                                                                                           |
| Packing Units              | Shipping Unit: 1 Piece<br>Pallet: 70 Pieces                                                                           |
| Guarantee and Warranty     | Case 24 Months Warranty                                                                                               |
| Article Number<br>EAN-Code | 88887187<br>4260133128446                                                                                             |
| Scope of Delivery          | Screw Set                                                                                                             |
|                            | Brackets for Flex-ATX PSU                                                                                             |
|                            | Feet<br>Keys                                                                                                          |
| Features                   | double HDD-Hot-Swap-cage HDD-frames lockable Space for an additional plug-in card USB 3.0 as internal block connector |