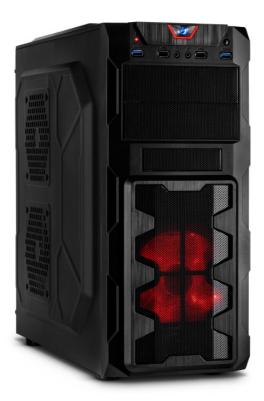

## GM-X02 - The gaming case with lots of features for the small purse!

The **GM-X02** convinces due to its thought-out design and has a variety of features. To ensure a vibration-free operation of the PSU you have a decoupled space for mounting in the bottom of the case. The **GM-X02** offers up to 6 options for fan mounting. Moreover, two of them can be fixed behind removable dust filters in the cap of the case.

Another highlight besides the well-thought-out cooling concept is the easy and quick installation of all components. With a screwless mounting of internal 3.5"- and external 5.25" drives and the intelligent cable management the GM-X02 offers enough space for big graphic cards.

Further features of the **GM-X02** are the separated mounting options for up to two 2.5" HDDs, and the serial 120mm fan which is shining red through the mesh-grid. The four USB connectors (2 of them USB 3.0) are handily placed on the cap of the case and ensure a superfast transfer of your data.