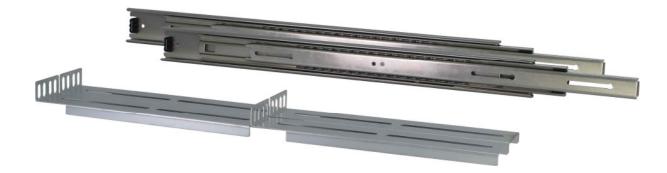

| Compatible with               | 19"-Serve                                                      |
|-------------------------------|----------------------------------------------------------------|
| Length                        | 20"                                                            |
| Extension                     | 405mm to 495mr<br>depending on the mounting in the rac         |
| Mounting Height with brackets | 49mr                                                           |
| Colour                        | Silve                                                          |
| Material                      | Meta                                                           |
| Device Dimensions (W/H/D)     | 13**/45/500mr                                                  |
| Package Dimensions (W/H/D)    | 55/58/570mr                                                    |
| Weight (net)                  | 1.98K                                                          |
| Weight (gross)                | 2.10K                                                          |
| Shipping Unit                 | 1 set (2 pcs                                                   |
| Guarantee and Warranty        | 24 Months Warrant                                              |
| Article Number                | 8888712                                                        |
| EAN-Code                      | 426013312650                                                   |
| Scope of delivery             | 4 brackets for attaching the rails in the rac<br>(with screws) |
| Optional for IPC-Case         | 2U-Server: 2098**                                              |
|                               | 4U-Server: 4088, 409                                           |