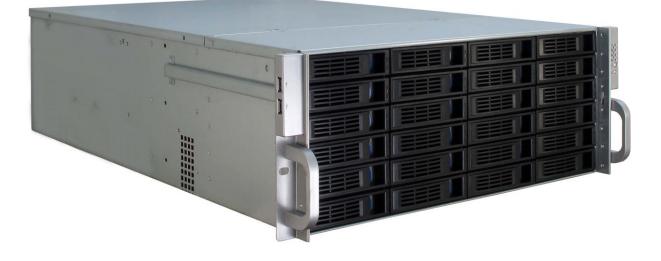

## **IPC 4U-4424**

The **IPC 4U-4424** is the ideal case for a small and cheap server solution. With its excellent quality and finish, Inter-Tech established the basis for a very variable case.

The **IPC 4U-4424** offers the possibility to install maximal twenty four 2.5" or 3.5" Hot-Swap HDDs and two 2.5" or one 3.5" internal HDDs. The **IPC 4U-4424** has five fans as standard, from which three 120mm are mounted directly at the back of the drive brackets. In addition, two 80mm fans at the back ensure a reliable and optimal cooling.

Additional extras like the reusable and perforated slot brackets, the USB 3.0 connectors and the lid with the snap lock round off the picture.