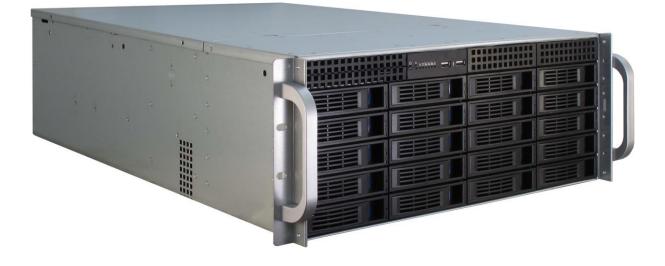

## IPC 4U-4420

The **IPC 4U-4420** is the ideal case for a small and cheap server solution. With its excellent quality and finish, Inter-Tech established the basis for a very variable case.

The **IPC 4U-4420** offers the possibility to install maximal twenty 2.5" or 3.5" Hot-Swap HDDs, one Slim DVD external and three 2.5" or two 3.5" internal HDDs. The **IPC 4U-4420** has five fans as standard, from which three 120mm are mounted directly at the back of the drive brackets. In addition, two 80mm fans at the back ensure a reliable and optimal cooling.

Additional extras like the reusable and perforated slot brackets and the lid with the snap lock round off the picture.